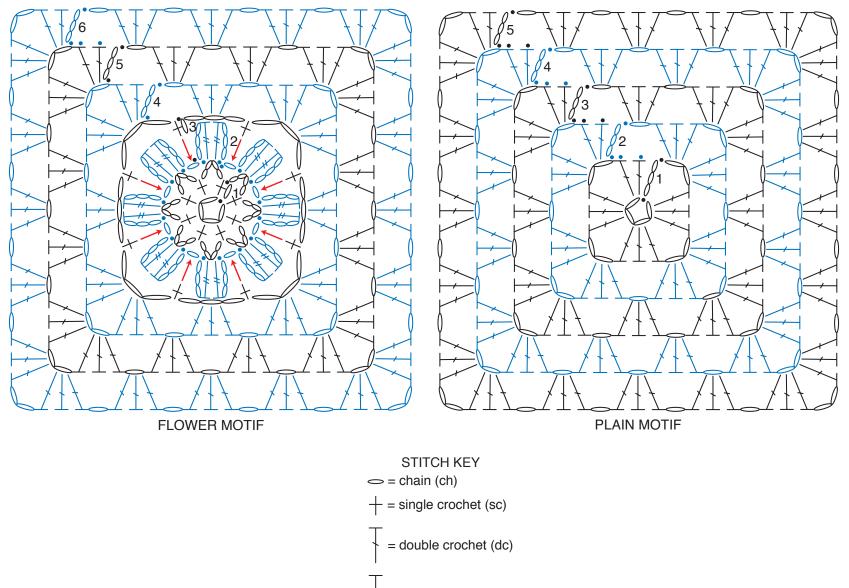

### **INSTRUCTIONS**

**Flower Motif** (Make 12 – see diagram on page 3). With B, ch 4. Join with sl st to first

ch to form ring.

**1st rnd:** Ch 1. 1 sc in ring. (Ch 4. 1 sc in ring) 7 times. Ch 4. Join with sl st to first sc.

#### **Plain Motif**

With A, make 10. With B, make 4. With C, make 10.

Ch 4. Join with sl st to first ch to form ring. See diagram on page 3. **1st rnd:** Ch 3 (counts as dc). 2 dc in ring. Ch 2. (3 dc in ring. Ch 2.) 3 times. Join with sl st to top of ch 3. **2nd rnd:** Sl st in each of next 2 dc and next ch-2 sp. Ch 3 (counts as dc). (2 dc. Ch 2. 3 dc) in same ch-2 sp as last sl st. Ch 1. \*(3 dc. Ch 2. 3 dc) in next ch-2 sp. Ch 1. Rep from \* twice more. Join with sl st to top of ch 3. **3rd rnd:** Sl st in each of next 2 dc