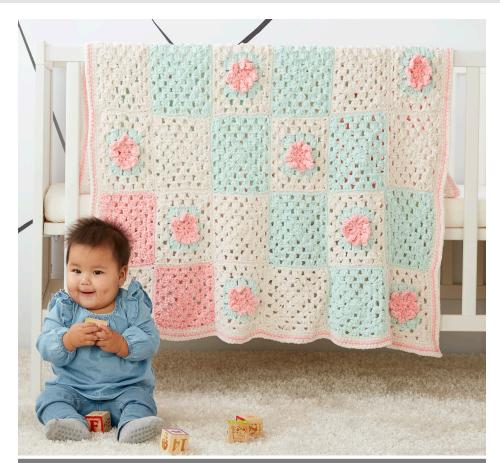

# **%arnspirations**

spark your inspiration!

## BERNAT CROCHET FLOWER PATCH BLANKET | CROCHET

#### **MEASUREMENT**

Approx 44" [112 cm] square.